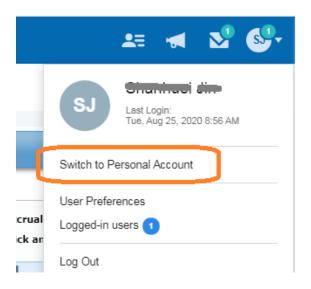

Note: If you are a Manager, please be sure to do the following extra step,

## Switch to Personal Account.

Then you can see the same Tiled Dashboard as other employees.

| < Check Stubs                                                |         |                                          |  |  |  |  |
|--------------------------------------------------------------|---------|------------------------------------------|--|--|--|--|
| Check Details                                                |         | View PDF                                 |  |  |  |  |
| Check Date Pay Period<br>Aug 14 <b>v</b> Jul 26–Aug 10, 2020 |         |                                          |  |  |  |  |
| Check: #56<br>Total Hours:                                   | NET PAY | \$7,,,,,,,,,,,,,,,,,,,,,,,,,,,,,,,,,,,,, |  |  |  |  |
| Pay Summary                                                  |         |                                          |  |  |  |  |
| Gross Earnings                                               |         | \$1,00000 ~                              |  |  |  |  |
| Withholdings                                                 |         | SCIOTU 🗸                                 |  |  |  |  |
| Deductions                                                   |         | Sannad 🗸                                 |  |  |  |  |
| • Net Pay                                                    |         | \$1,000.00                               |  |  |  |  |
| Net Pay Allocation                                           |         |                                          |  |  |  |  |
|                                                              |         |                                          |  |  |  |  |
| Description                                                  |         | Pay Period                               |  |  |  |  |
| Checking                                                     |         | \$4,000.00                               |  |  |  |  |