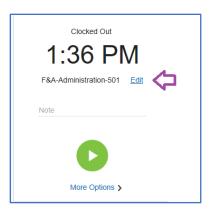

When you work under your primary position, you clock in and out as all other employees – no difference.

Whey you work under your <u>secondary job/position</u>, please be sure to set your Level 1 and Labor Assignment to the correct department, such as

[ When use PayChex Flex on a PC/Mobile Device/Smart Phone ]

From your dashboard, find the clock-in/clock-out area, and click on Edit

Set Org and Labor Distribution as your secondary department, such as

Then Click on Save button,