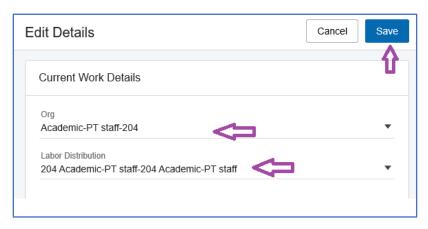

[ When use PayChex Flex on a PC/Mobile Device/Smart Phone ]

From your dashboard, find the clock-in/clock-out area, and click on Edit

Set Org and Labor Distribution as your secondary department, such as

Then Click on Save button,