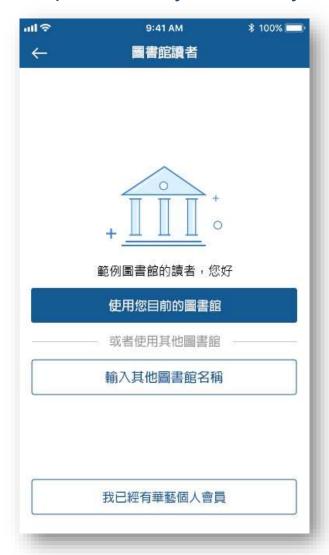

## Simplified login method

Step 1 Select your library

Step 2 Login with your Airiti account

Returning users can login and enjoy reading directly. (Step1~2)

New users are required to create an Airiti account. (Step3~5)

## Simplified login method

Step 3
Connect to library WiFi and fill out identity information.