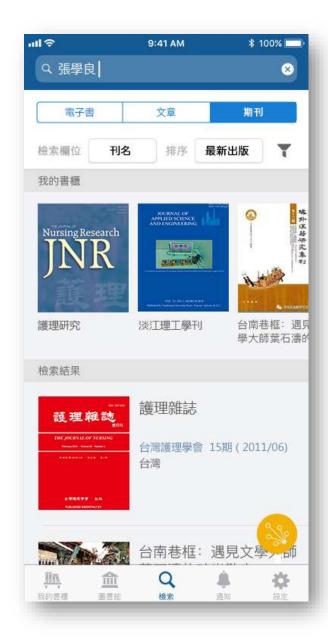

## Elastic use of e-resources from airitiLibrary

Once users login Airiti Reader, they' re able to browse and search e-resources of airitiLibrary even if they do not have Airiti accounts.

Users are still required to download full-text articles through IP verification.