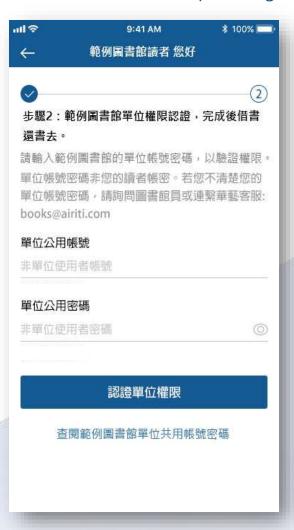

## **ID Based Login**

Step 5

Use a public ID to link access right to your Airiti account and complete registration!