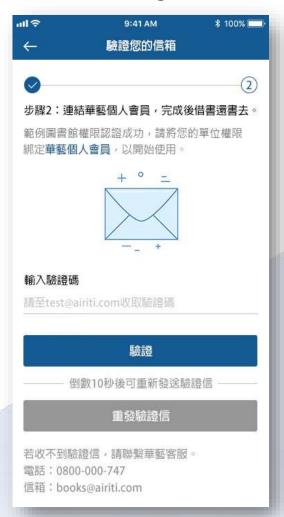

## **IP Based Login**

Step 5 Verify email address, complete Airiti account registration!

## Simplified login method

Step3
Create an Airiti account.

Step 4 Verify email address.