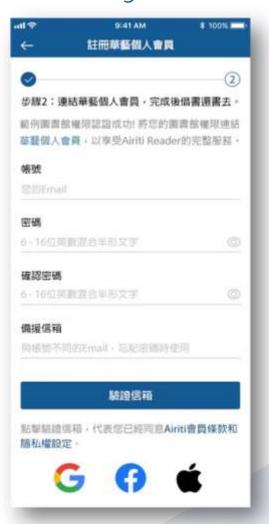

## **IP Based Login**

Step 5 Verify email address, complete Airiti account registration!

## Simplified login method

Step3
Create an Airiti account.

Step 4 Verify email address.