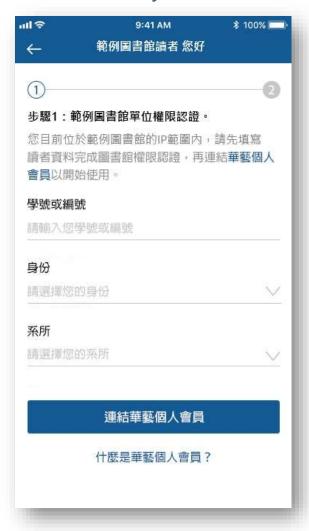

## Simplified login method

Step 3
Connect to library WiFi and fill out identity information.

#### Step 4 Create an Airiti account to link access right.