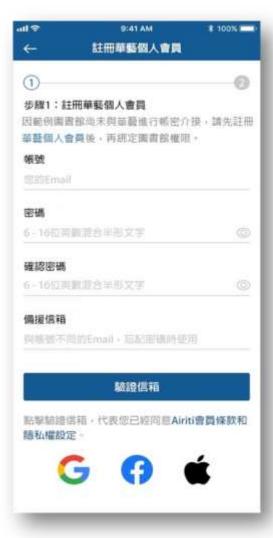

## Simplified login method

Step3
Create an Airiti account.

Step 4 Verify email address.

#### Step 4 Create an Airiti account to link access right.