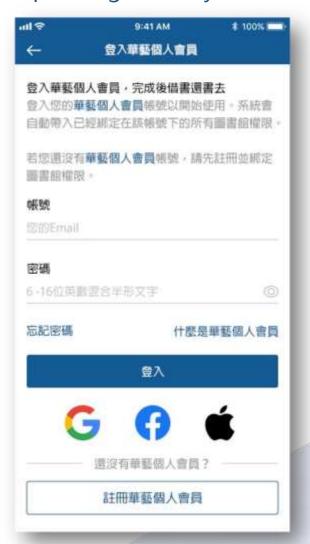

## Simplified login method

Step 1 Select your library

Step 2 Login with your Airiti account

Returning users can login and enjoy reading directly. (Step1~2)

New users are required to create an Airiti account. (Step3~5)

## **ID Based Login**

Step 5

Use a public ID to link access right to your Airiti account and complete registration!