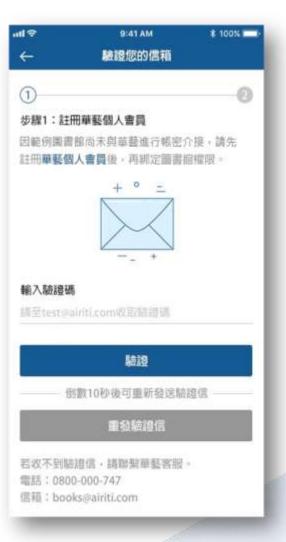

## Simplified login method

Step3
Create an Airiti account.

Step 4 Verify email address.

## **IP Based Login**

Step 5 Verify email address, complete Airiti account registration!