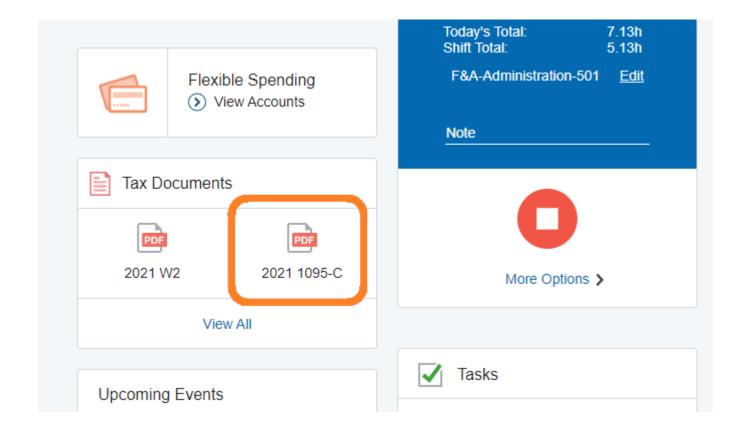

## PayChex Flex – access your 2021 1095-C Form

After log in to <a href="https://myapps">https://myapps</a>
<a href="https://myapps">.paychex.com</a>
For managers, you do need to "Switch to Personal</a>

Account"

Directly From Your Dashboard: