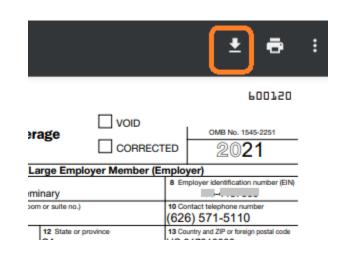

## PayChex Flex – access your 2021 W-2 Form

- Download the four-page document, including explanation page.
- Most important information is on page 1 and explanation page 2.
- You don't need to include it with your income tax filing, but do keep it with your tax data.
- This is a document including your partial Social Security Number and Address, please safeguard this document.